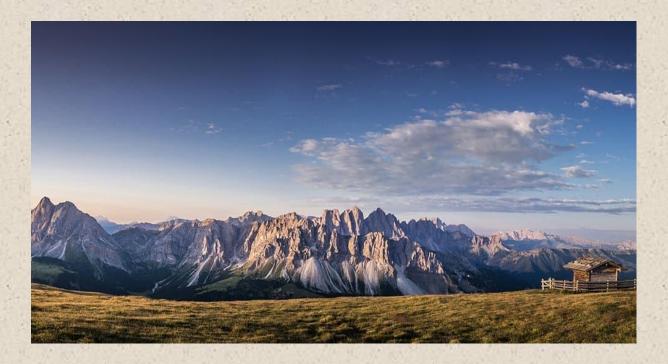

## Round trail hike across Mount Gabler to the lodge Rossalm

A hike to Mount Gabler offers a great Dolomites experience. Sas de Putia and the Odle groups seem to be within reach. On this circular hike, the Pfannspitze gondola lift takes you up the mountain. Those who prefer to walk may also hike via the lodge Plosehütte.